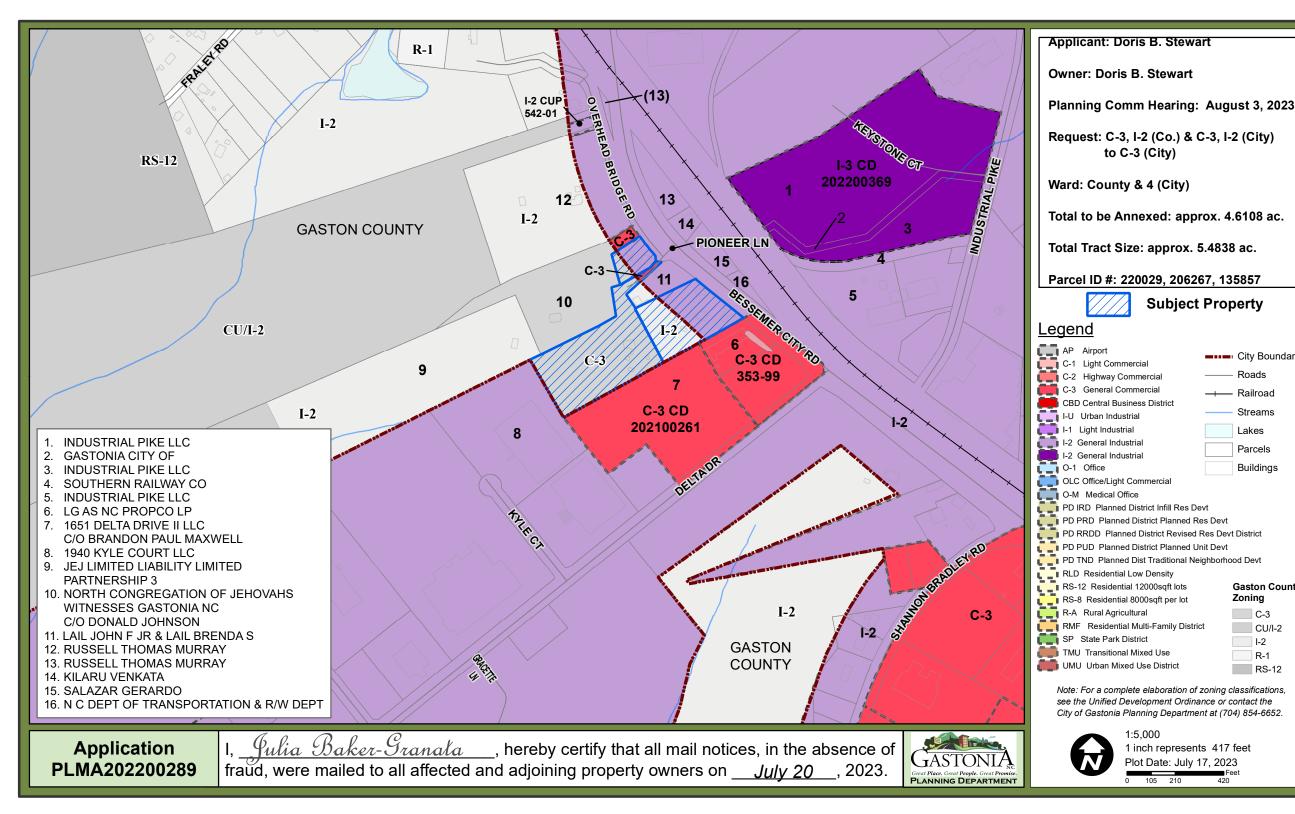

Planning Comm Hearing: August 3, 2023 Request: RS-12 to RS-8 CD Ward: 2 Total Tract Size: approx. 0.65 acres Parcel ID #: 104786 **Subject Property** Legend C-1 Light Commercial Roads C-3 General Commercial Railroad CBD Central Business District **7** ∕ **∫** Gateway I-U Urban Industrial i-1 Light Industrial I-2 General Industrial Buildings I-2 General Industrial O-1 Office OLC Office/Light Commercial O-M Medical Office PD TND Planned Dist Traditional Neighborhood Devt

> Note: For a complete elaboration of zoning classifications, see the Unified Development Ordinance or contact the City of Gastonia Planning Department at (704) 854-6652.



SP State Park District

RMF Residential Multi-Family District

1:2,400 1 inch represents 200 feet Plot Date: July 3, 2023





--- City Boundary

Railroad

Streams

Lakes

Parcels

Buildings

**Gaston County** 

Zoning

C-3

CU/I-2

I-2

R-1

RS-12



fraud, were mailed to all affected and adjoining property owners on \_\_\_\_\_\_\_, 2023.



**Applicant: Greta Mosses Owner: Greater New Mills** Chapel Church, Inc. Planning Comm Hearing: August 3, 2023 Request: RS-8 (County) to RS-8 (City) Ward: County to 6 (City) Total Tract Size: approx. 6.15 acres



## **Subject Property**

## Legend

City Boundary AP Airport C-1 Light Commercial Roads C-2 Highway Commercial Railroad C-3 General Commercial 100yr Flood Zone CBD Central Business District I-U Urban Industrial Streams I-1 Light Industrial Parcels I-2 General Industrial Buildings I-2 General Industrial O-1 Office OLC Office/Light Commercial O-M Medical Office PD P