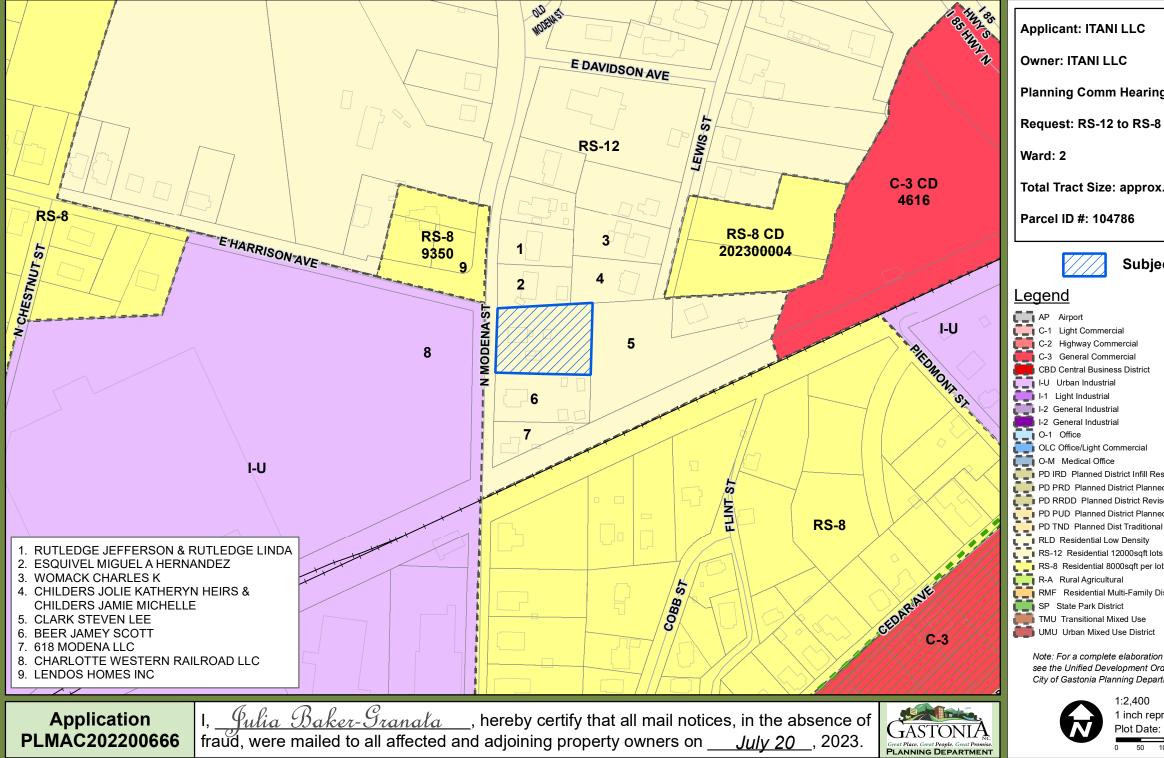

Planning Comm Hearing: August 3, 2023 Request: RS-12 to RS-8 CD Ward: 2 Total Tract Size: approx. 0.65 acres Parcel ID #: 104786 **Subject Property** Legend C-1 Light Commercial Roads C-3 General Commercial Railroad CBD Central Business District **7** ∕ **∫** Gateway I-U Urban Industrial i-1 Light Industrial I-2 General Industrial Buildings I-2 General Industrial O-1 Office OLC Office/Light Commercial O-M Medical Office PD TND Planned Dist Traditional Neighborhood Devt

> Note: For a complete elaboration of zoning classifications, see the Unified Development Ordinance or contact the City of Gastonia Planning Department at (704) 854-6652.

SP State Park District

RMF Residential Multi-Family District

1:2,400 1 inch represents 200 feet Plot Date: July 3, 2023

--- City Boundary

Railroad

Streams

Lakes

Parcels

Buildings

**Gaston County** 