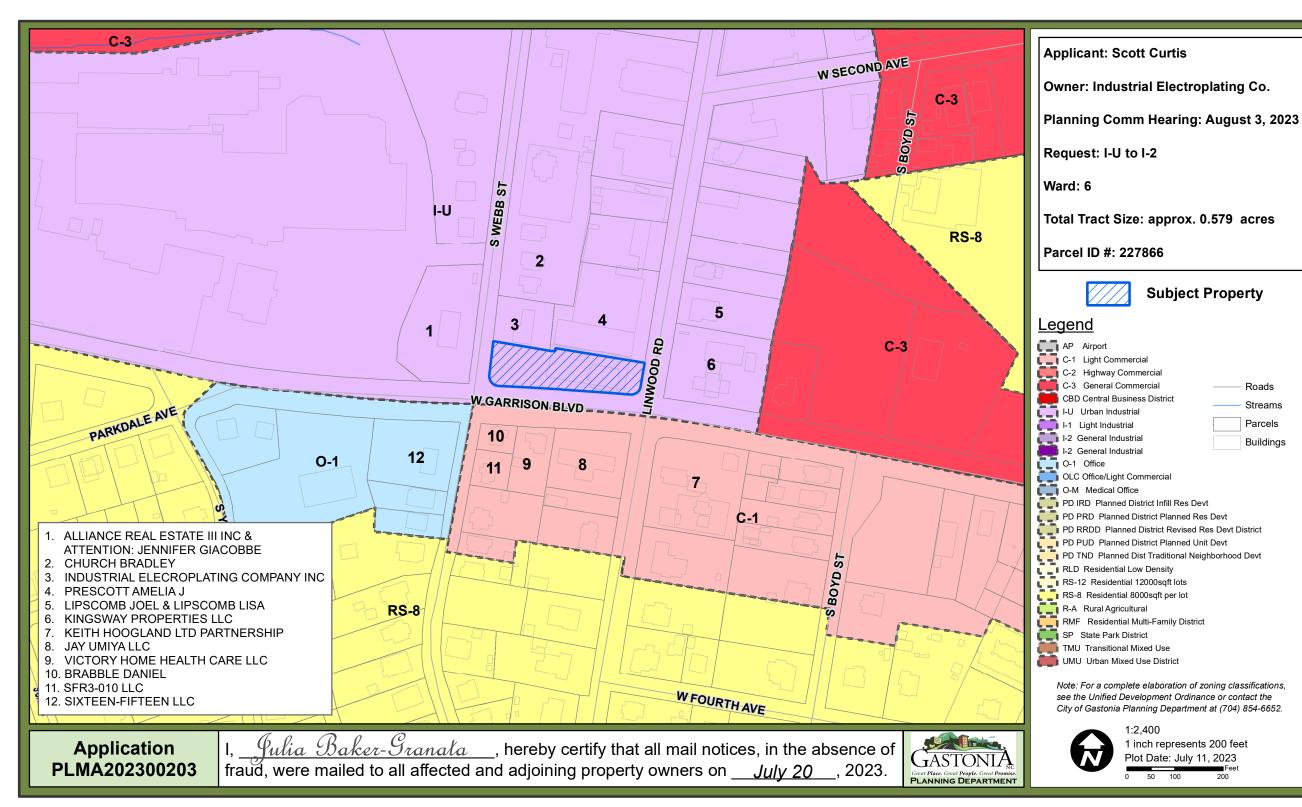

Planning Comm Hearing: August 3, 2023 Request: RS-12 to RS-8 CD Ward: 2 Total Tract Size: approx. 0.65 acres Parcel ID #: 104786 **Subject Property** Legend C-1 Light Commercial Roads C-3 General Commercial Railroad CBD Central Business District **7** ∕ **∫** Gateway I-U Urban Industrial i-1 Light Industrial I-2 General Industrial Buildings I-2 General Industrial O-1 Office OLC Office/Light Commercial O-M Medical Office PD TND Planned Dist Traditional Neighborhood Devt

> Note: For a complete elaboration of zoning classifications, see the Unified Development Ordinance or contact the City of Gastonia Planning Department at (704) 854-6652.

SP State Park District

RMF Residential Multi-Family District

1:2,400 1 inch represents 200 feet Plot Date: July 3, 2023

--- City Boundary

Railroad

Streams

Lakes

Parcels

Buildings

**Gaston County** 