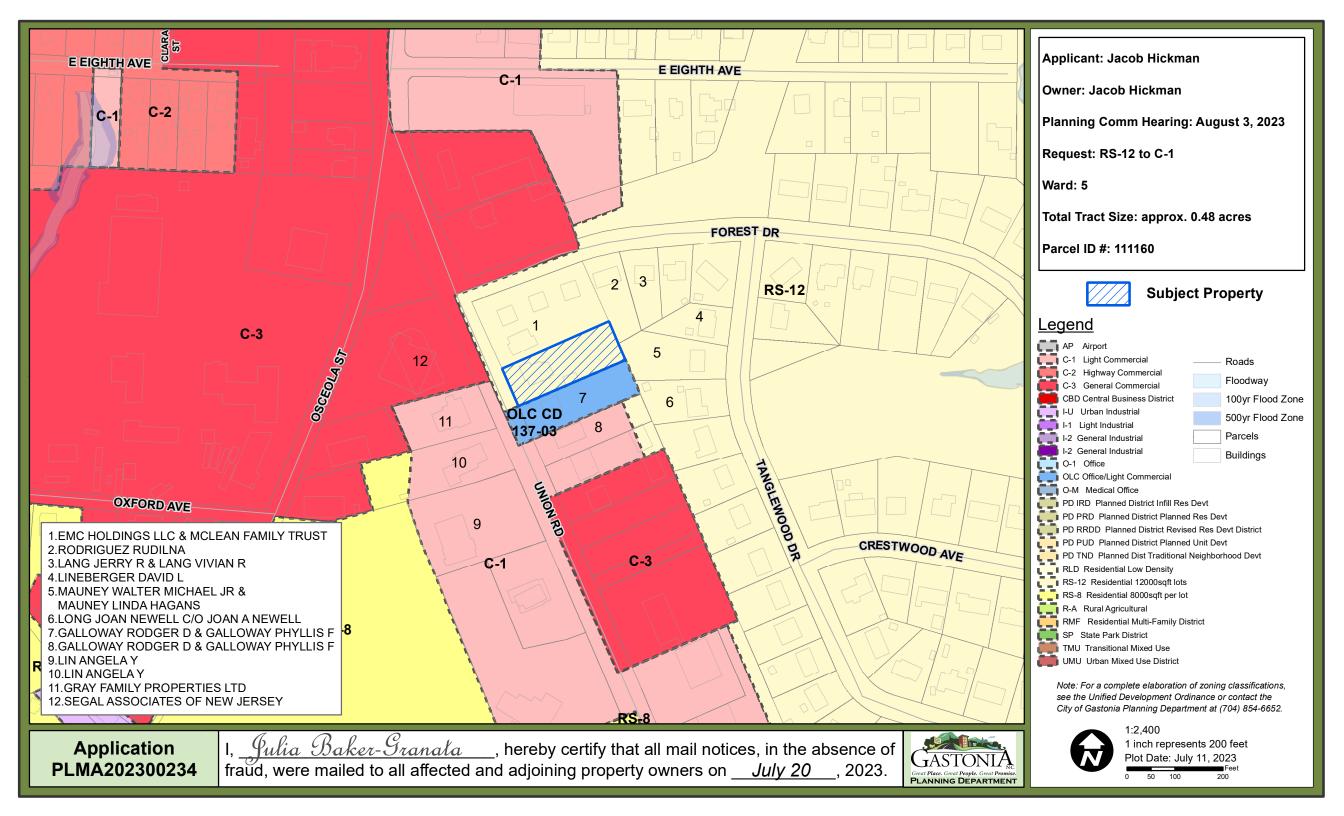

Planning Comm Hearing: August 3, 2023 Request: RS-12 to RS-8 CD Ward: 2 Total Tract Size: approx. 0.65 acres Parcel ID #: 104786 **Subject Property** Legend C-1 Light Commercial Roads C-3 General Commercial Railroad CBD Central Business District **7** ∕ **∫** Gateway I-U Urban Industrial i-1 Light Industrial I-2 General Industrial Buildings I-2 General Industrial O-1 Office OLC Office/Light Commercial O-M Medical Office PD TND Planned Dist Traditional Neighborhood Devt

> Note: For a complete elaboration of zoning classifications, see the Unified Development Ordinance or contact the City of Gastonia Planning Department at (704) 854-6652.

SP State Park District

RMF Residential Multi-Family District

1:2,400 1 inch represents 200 feet Plot Date: July 3, 2023

--- City Boundary

Railroad

Streams

Lakes

Parcels

Buildings

**Gaston County** 