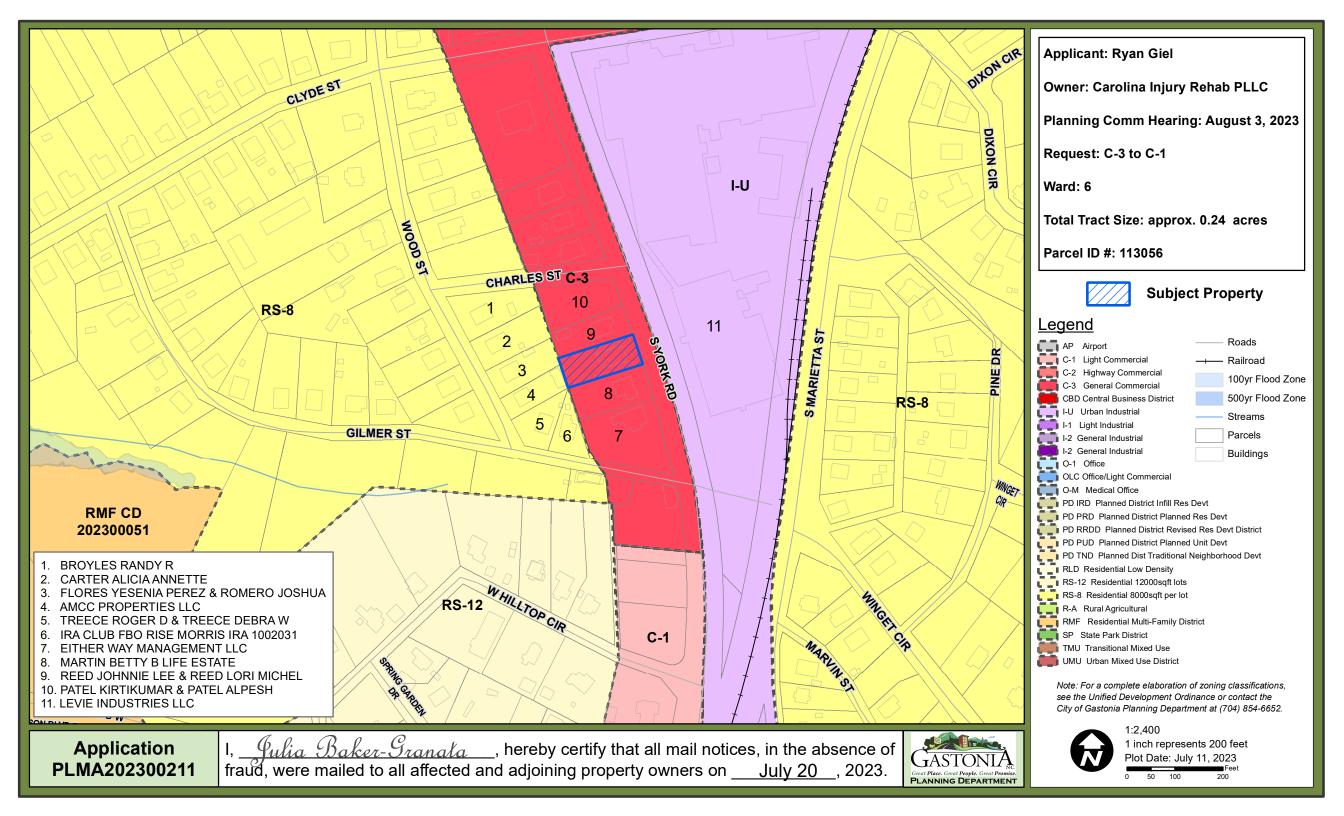

Planning Comm Hearing: August 3, 2023 Request: RS-12 to RS-8 CD Ward: 2 Total Tract Size: approx. 0.65 acres Parcel ID #: 104786 **Subject Property** Legend C-1 Light Commercial Roads C-3 General Commercial Railroad CBD Central Business District **7** ∕ **∫** Gateway I-U Urban Industrial i-1 Light Industrial I-2 General Industrial Buildings I-2 General Industrial O-1 Office OLC Office/Light Commercial O-M Medical Office PD TND Planned Dist Traditional Neighborhood Devt

> Note: For a complete elaboration of zoning classifications, see the Unified Development Ordinance or contact the City of Gastonia Planning Department at (704) 854-6652.

SP State Park District

RMF Residential Multi-Family District

1:2,400 1 inch represents 200 feet Plot Date: July 3, 2023

--- City Boundary

Railroad

Streams

Lakes

Parcels

Buildings

**Gaston County** 