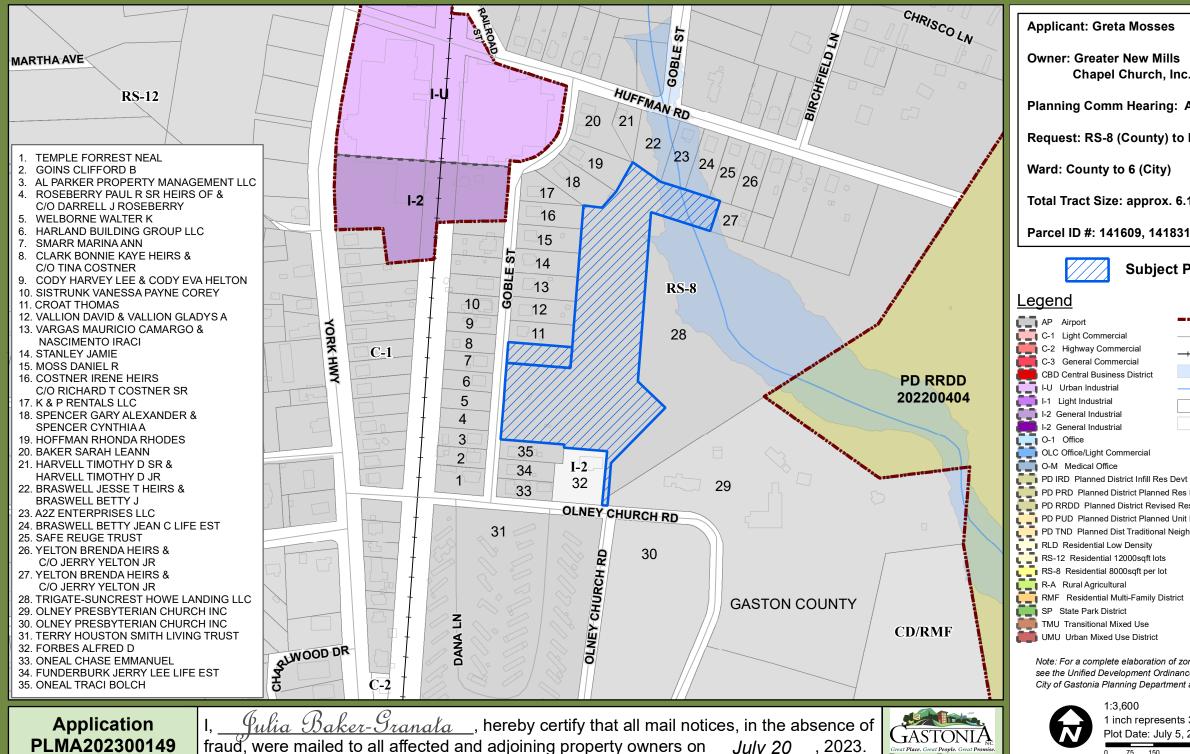

Zoning

C-3

CU/I-2

I-2

R-1

RS-12

fraud, were mailed to all affected and adjoining property owners on \_\_\_\_\_\_\_, 2023.

**Applicant: Greta Mosses Owner: Greater New Mills** Chapel Church, Inc. Planning Comm Hearing: August 3, 2023 Request: RS-8 (County) to RS-8 (City) Ward: County to 6 (City) Total Tract Size: approx. 6.15 acres

## **Subject Property**

## Legend

City Boundary AP Airport C-1 Light Commercial Roads C-2 Highway Commercial Railroad C-3 General Commercial 100yr Flood Zone CBD Central Business District I-U Urban Industrial Streams I-1 Light Industrial Parcels I-2 General Industrial Buildings I-2 General Industrial O-1 Office OLC Office/Light Commercial O-M Medical Office PD PRD Planned District Planned Res Devt PD RRDD Planned District Revised Res Devt District PD PUD Planned District Planned Unit Devt PD TND Planned Dist Traditional Neighborhood Devt RLD Residential Low Density **Gaston County** Zoning RS-12 Residential 12000sqft lots RS-8 Residential 8000sqft per lot C-1 R-A Rural Agricultural C-2 RMF Residential Multi-Family District CD/RMF SP State Park District 1-2 TMU Transitional Mixed Use RS-12 UMU Urban Mixed Use District Note: For a complete elaboration of zoning classifications,

see the Unified Development Ordinance or contact the City of Gastonia Planning Department at (704) 854-6652.

1 inch represents 300 feet Plot Date: July 5, 2023