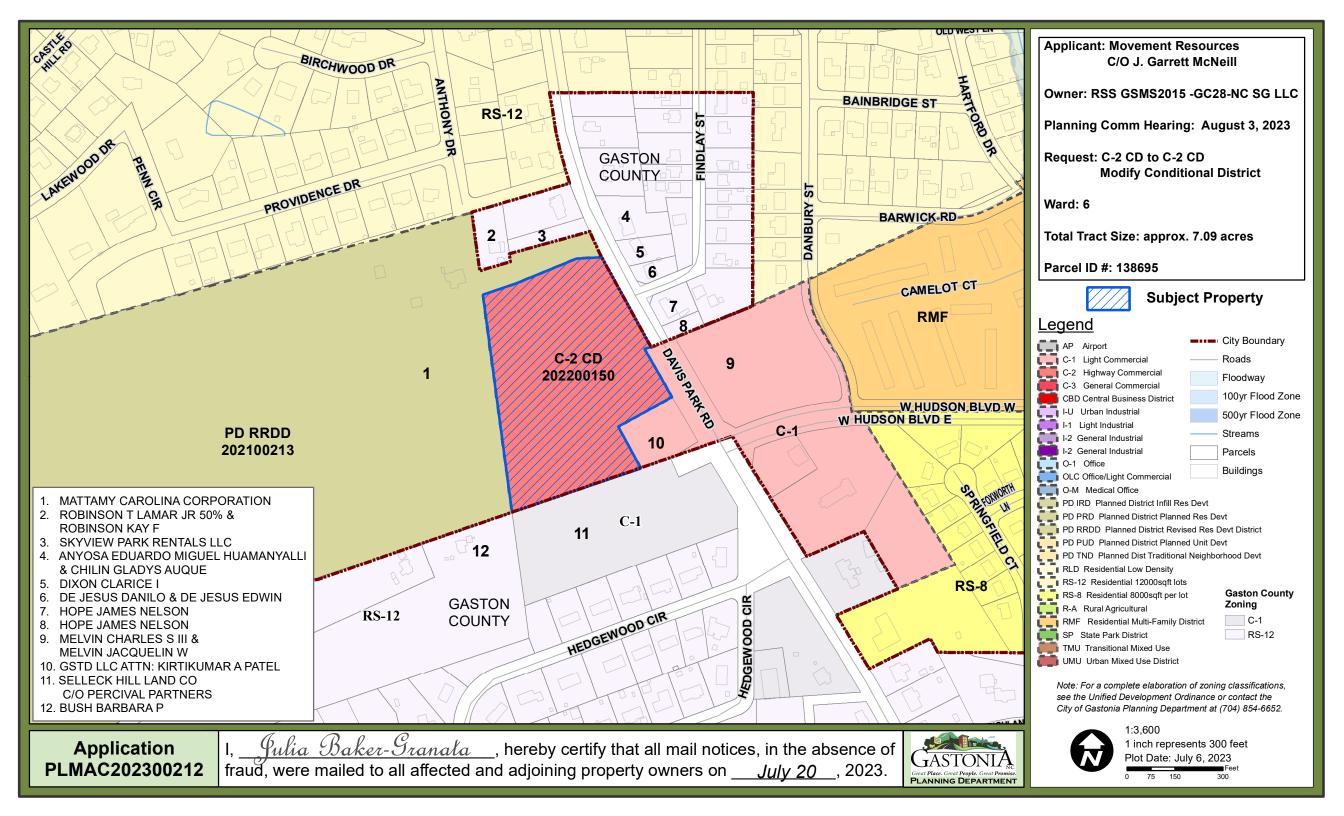

## Legend

City Boundary AP Airport C-1 Light Commercial Roads C-2 Highway Commercial Railroad C-3 General Commercial 100yr Flood Zone CBD Central Business District I-U Urban Industrial Streams I-1 Light Industrial Parcels I-2 General Industrial Buildings I-2 General Industrial O-1 Office OLC Office/Light Commercial O-M Medical Office PD PRD Planned District Planned Res Devt PD RRDD Planned District Revised Res Devt District PD PUD Planned District Planned Unit Devt PD TND Planned Dist Traditional Neighborhood Devt RLD Residential Low Density **Gaston County** Zoning RS-12 Residential 12000sqft lots RS-8 Residential 8000sqft per lot C-1 R-A Rural Agricultural C-2 RMF Residential Multi-Family District CD/RMF SP State Park District 1-2 TMU Transitional Mixed Use RS-12 UMU Urban Mixed Use District Note: For a complete elaboration of zoning classifications,

see the Unified Development Ordinance or contact the City of Gastonia Planning Department at (704) 854-6652.

1 inch represents 300 feet Plot Date: July 5, 2023