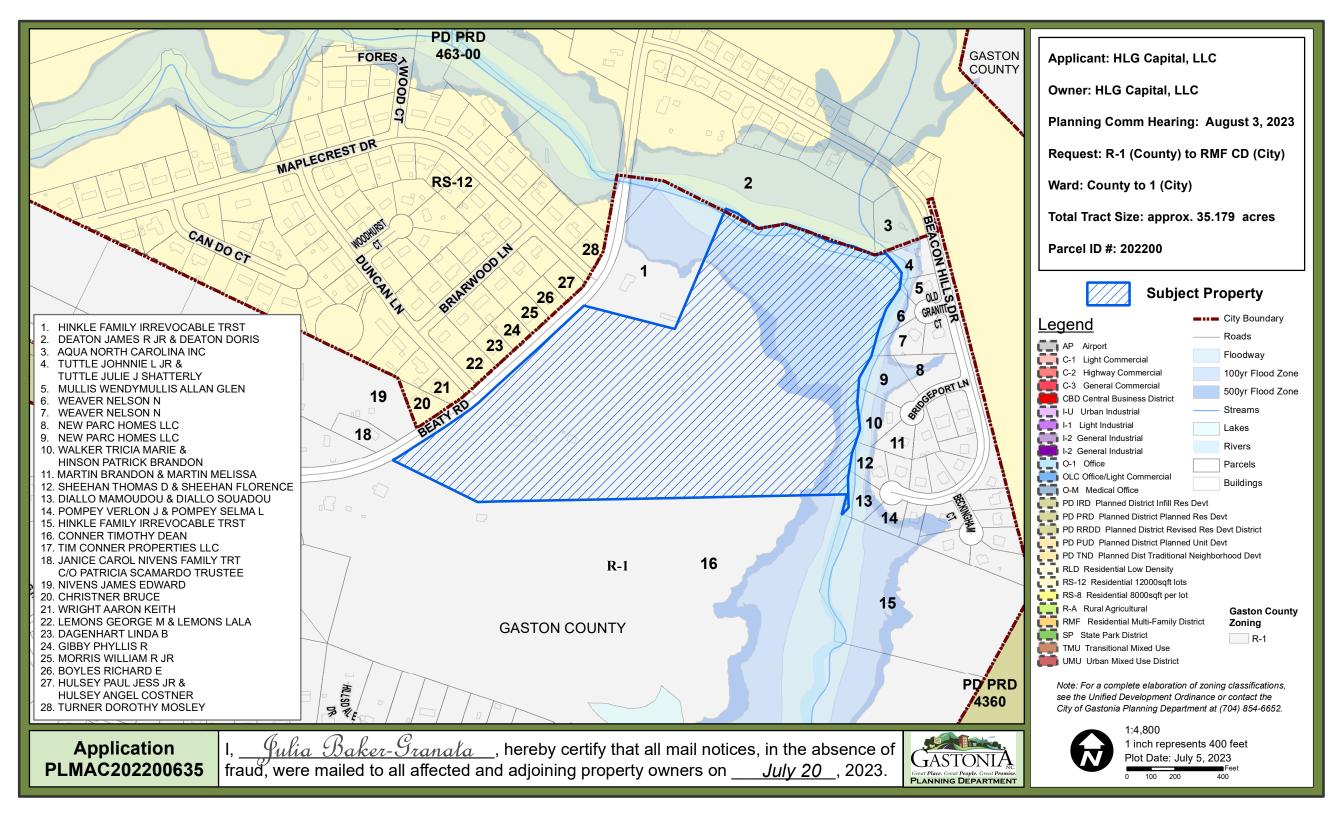

Zoning

C-3

CU/I-2

I-2

R-1

RS-12

fraud, were mailed to all affected and adjoining property owners on \_\_\_\_\_\_\_, 2023.

**Applicant: Greta Mosses Owner: Greater New Mills** Chapel Church, Inc. Planning Comm Hearing: August 3, 2023 Request: RS-8 (County) to RS-8 (City) Ward: County to 6 (City) Total Tract Size: approx. 6.15 acres

## **Subject Property**