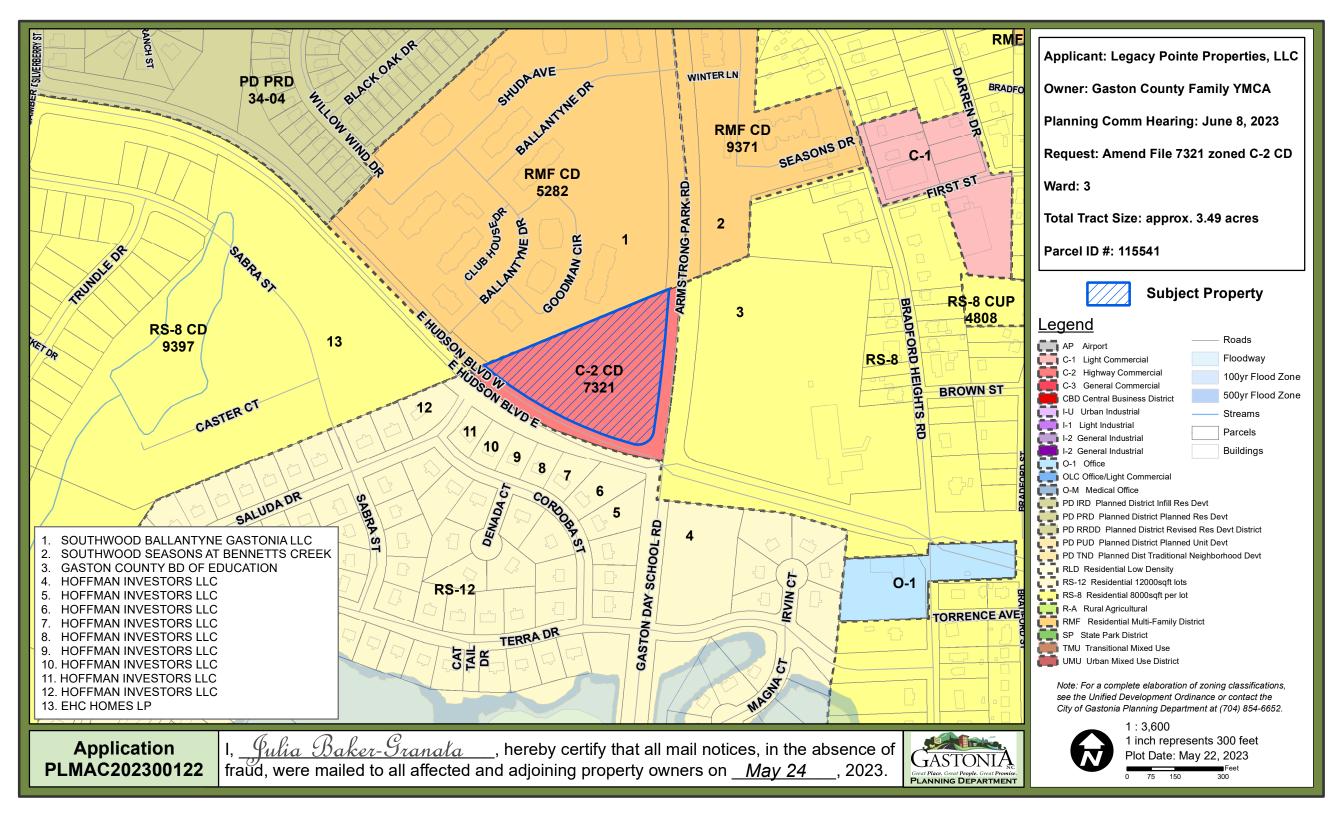

to PD RRDD Ward: 6 Total Tract Size: approx. 16.31 acres Parcel ID #: 138076, 138077, 138078, 138079, 138080, 138089, 138090, 138099, 138101 **Subject Property** Legend Roads Floodway C-1 Light Commercial 100yr Flood Zone C-3 General Commercial 500yr Flood Zone CBD Central Business District Streams Lakes Rivers -2 General Industrial O-1 Office Parcels OLC Office/Light Commercial Buildings O-M Medical Office

RS-8 Residential 8000sqft per lot

RMF Residential Multi-Family District

SP State Park District

TMU Transitional Mixed Use MU Urban Mixed Use District

> Note: For a complete elaboration of zoning classifications, see the Unified Development Ordinance or contact the

City of Gastonia Planning Department at (704) 854-6652.



1 inch represents 400 feet Plot Date: April 19, 2023

100