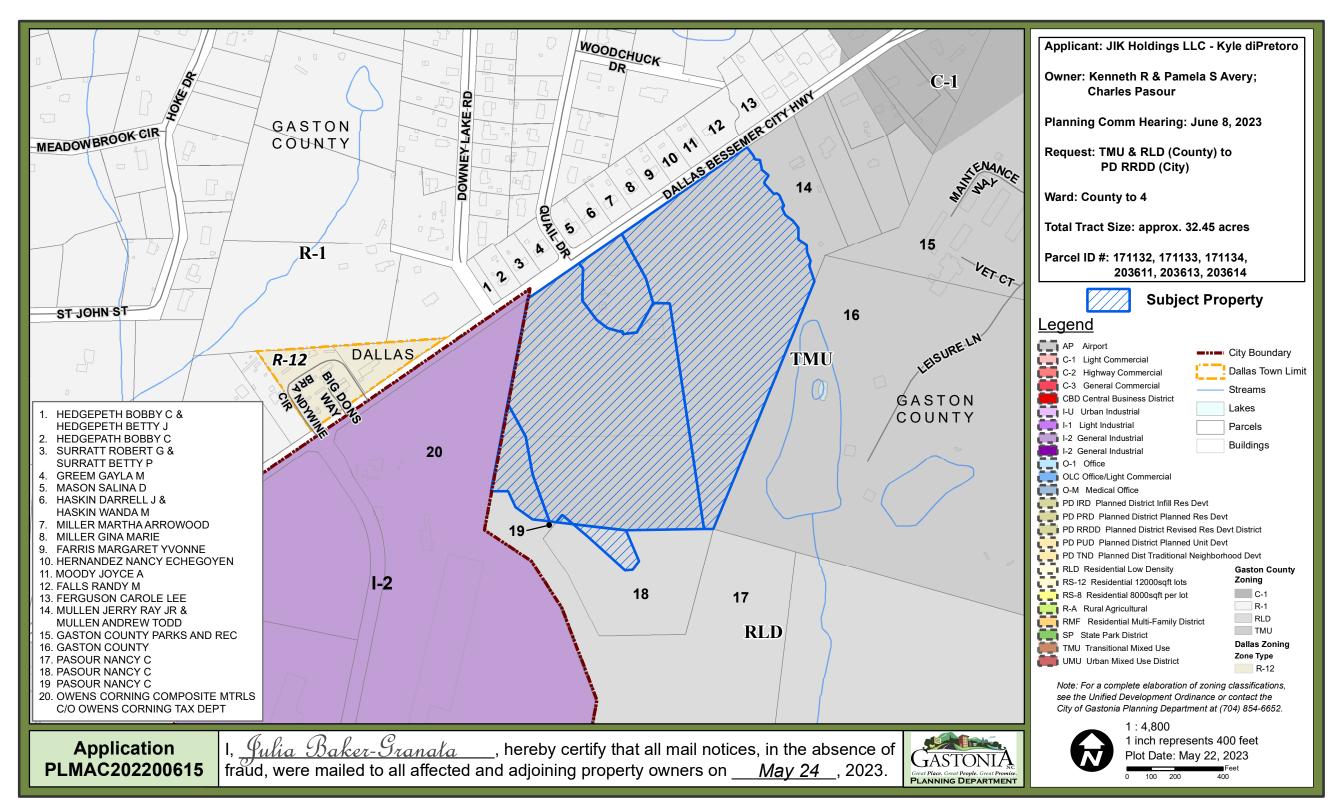

Applicant: Crowders Creek Commons, LLC Owner: Smith, Martha P. & Putnam, Dean A. Planning Comm Hearing: May 4, 2023 Request: C-3, I-2, & I-2 CUP to PD RRDD Ward: 6 Total Tract Size: approx. 16.31 acres Parcel ID #: 138076, 138077, 138078, 138079, 138080, 138089, 138090, 138099, 138101 **Subject Property** Legend Roads Floodway C-1 Light Commercial 100yr Flood Zone C-3 General Commercial 500yr Flood Zone CBD Central Business District Streams Lakes Rivers -2 General Industrial O-1 Office Parcels OLC Office/Light Commercial Buildings O-M Medical Office

RS-8 Residential 8000sqft per lot

RMF Residential Multi-Family District

SP State Park District

TMU Transitional Mixed Use MU Urban Mixed Use District

> Note: For a complete elaboration of zoning classifications, see the Unified Develop