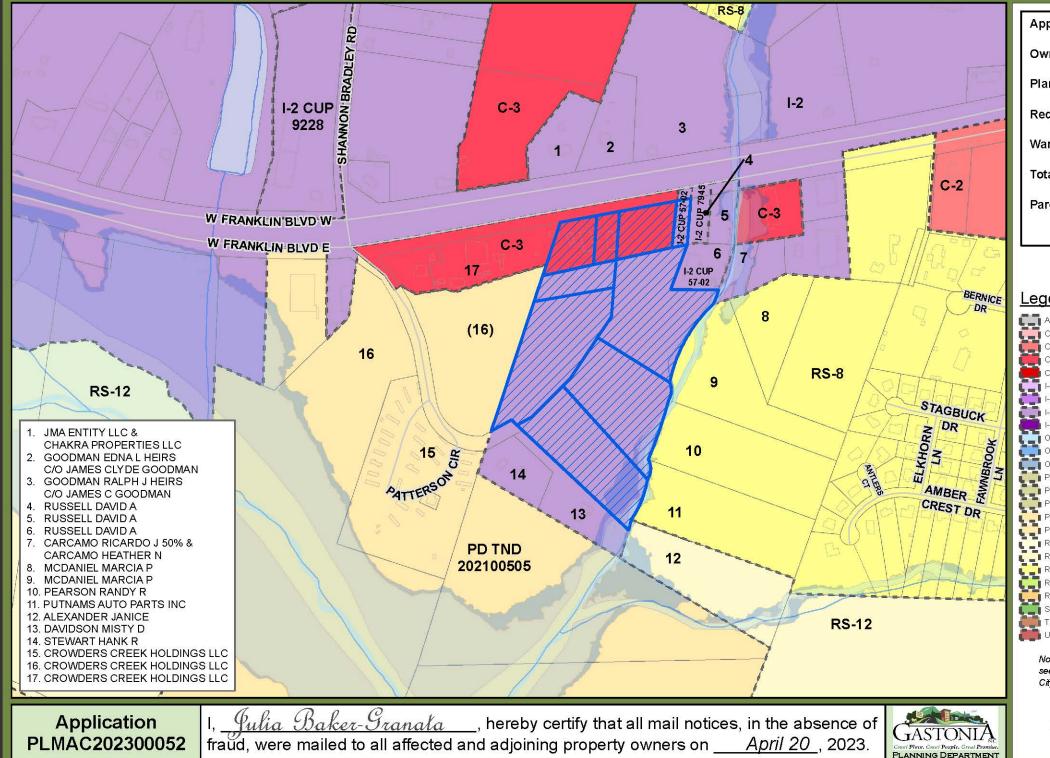

Applicant: Crowders Creek Commons, LLC Owner: Smith, Martha P. & Putnam, Dean A. Planning Comm Hearing: May 4, 2023 Request: C-3, I-2, & I-2 CUP to PD RRDD Ward: 6 Total Tract Size: approx. 16.31 acres Parcel ID #: 138076, 138077, 138078, 138079, 138080, 138089, 138090, 138099, 138101 **Subject Property** Legend Roads Floodway C-1 Light Commercial 100yr Flood Zone C-3 General Commercial 500yr Flood Zone CBD Central Business District Streams Lakes Rivers -2 General Industrial O-1 Office Parcels OLC Office/Light Commercial Buildings O-M Medical Office

RS-8 Residential 8000sqft per lot

RMF Residential Multi-Family District

SP State Park District

TMU Transitional Mixed Use MU Urban Mixed Use District

> Note: For a complete elaboration of zoning classifications, see the Unified Development Ordinance or contact the

City of Gastonia Planning Department at (704) 854-6652.

1 inch represents 400 feet Plot Date: April 19, 2023

100